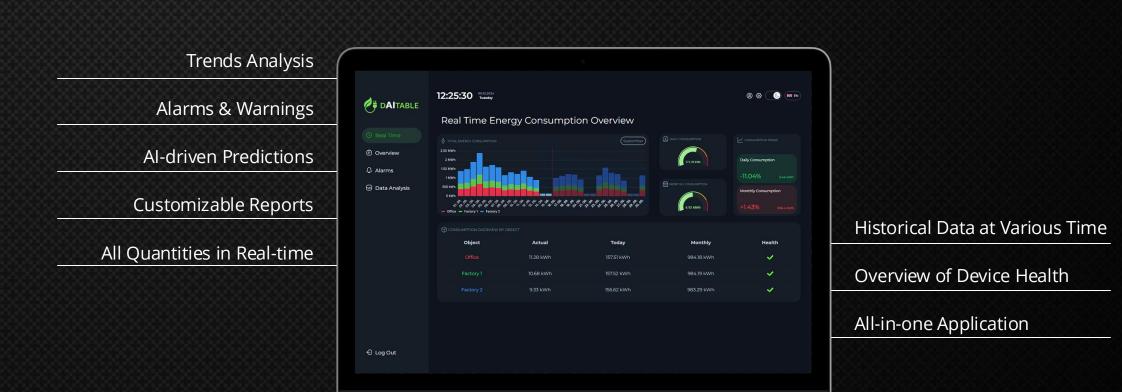

#### **Only visualize data**

Usually no analytics

**Manual Forecasting** 

**Manual Limit Gurading** 

No amomaly detection and predictive maintenance

# How it works

What gets measured, gets improved.

DAITAMONITOR works as a managerial tool that shows accurate real-time data, forecasts and warns before unwanted scenarios like capacity exceedings, short circuits and machine breakdowns before they happen. Managers can thus prevent these negative phenomena and make better, data-driven decisions that will help them to optimize their energy costs. solutions like this have the biggest ROI and demand in energy-intensive manufacturing (metallurgy, rubber or automotive industry) or commercial buildings. These are our target end-customers.