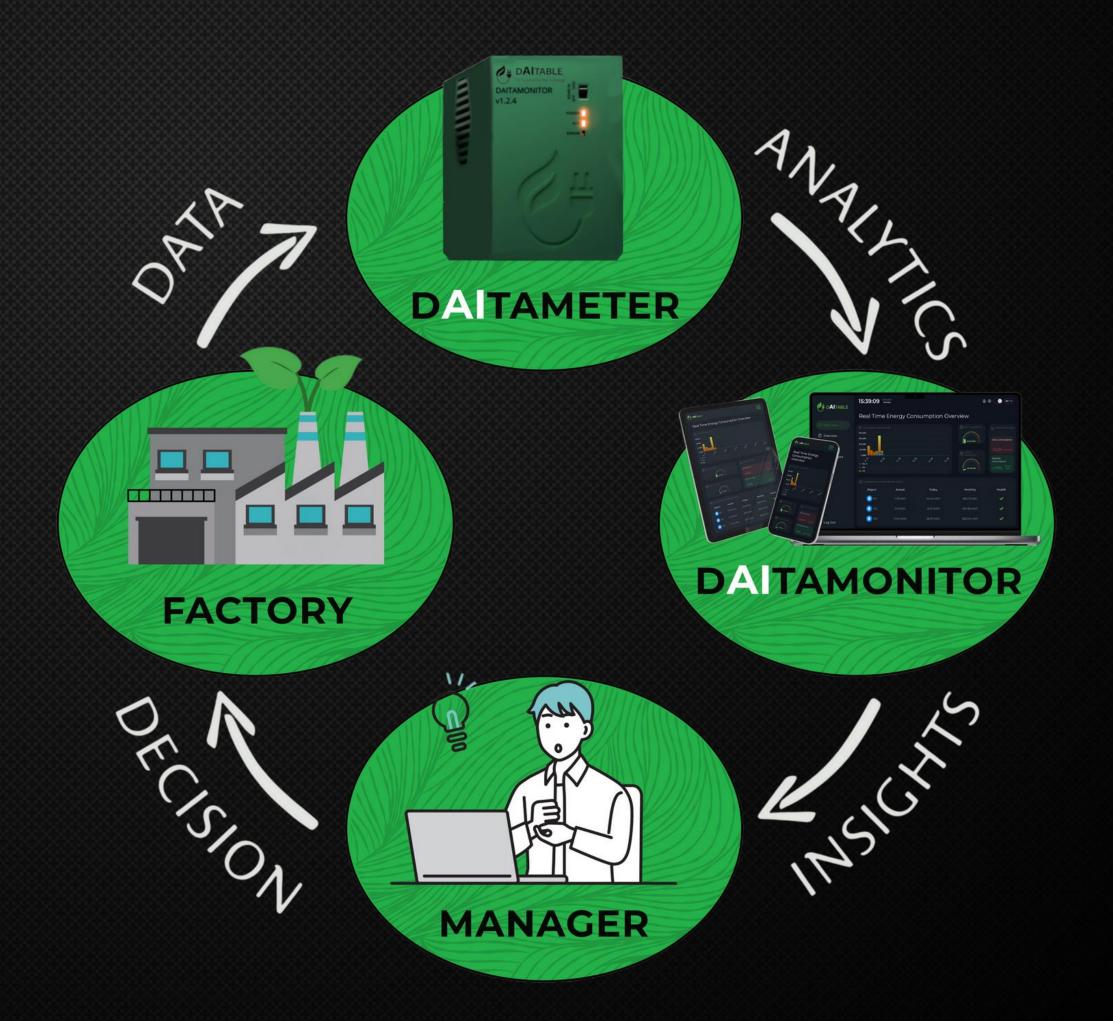

# The Solution

Energy Management System with AI to predict the future values, analyze data and detect anomalies

# The Product

#### **DAITAMONITOR**

# How it works

What gets measured, gets improved.

DAITAMONITOR works as a managerial tool that shows accurate real-time data, forecasts and warns before unwanted scenarios like capacity exceedings, short circuits and machine breakdowns before they happen. Managers can thus prevent these negative phenomena and make better, data-driven decisions that will help them to optimize their energy costs. solutions like this have the biggest ROI and demand in energy-intensive manufacturing (metallurgy, rubber or automotive industry) or commercial buildings. These are our target end-customers.