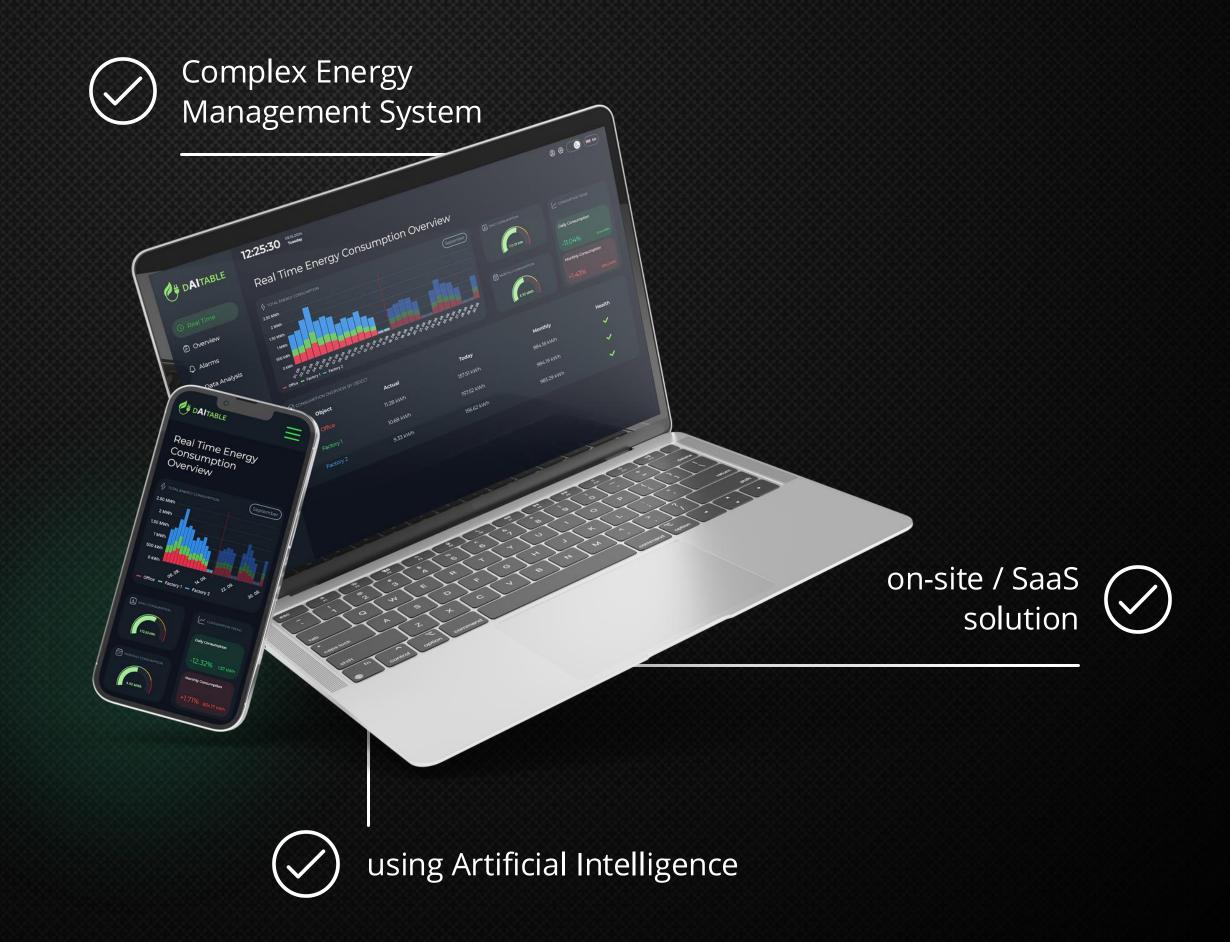

### **Energy Metering Tool**

with a standard monitoring dashboard (DAITAMETER) and Al analytics modules in the cloud (our scalable USP)

# How it works

What gets measured, gets improved.

DAITAMONITOR works as a managerial tool that shows accurate real-time data, forecasts and warns before unwanted scenarios like capacity exceedings, short circuits and machine breakdowns before they happen. Managers can thus prevent these negative phenomena and make better, data-driven decisions that will help them to optimize their energy costs. solutions like this have the biggest ROI and demand in energy-intensive manufacturing (metallurgy, rubber or automotive industry) or commercial buildings. These are our target end-customers.