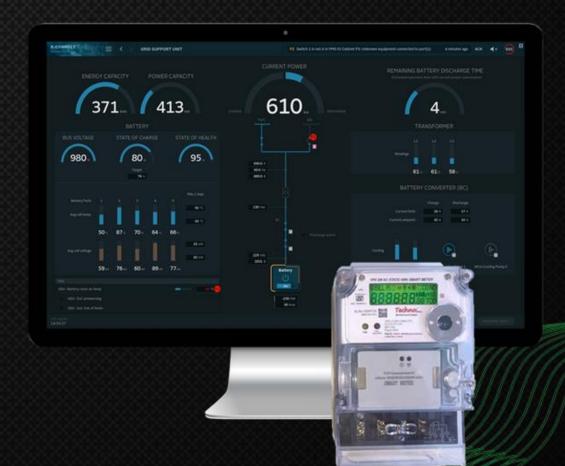

#### DAITAMETER

Standard module for realtime monitoring of values in charts and tables.

# How it works

What gets measured, gets improved.

DAITAMONITOR works as a managerial tool that shows accurate real-time data, forecasts and warns before unwanted scenarios like capacity exceedings, short circuits and machine breakdowns before they happen. Managers can thus prevent these negative phenomena and make better, data-driven decisions that will help them to optimize their energy costs. solutions like this have the biggest ROI and demand in energy-intensive manufacturing (metallurgy, rubber or automotive industry) or commercial buildings. These are our target end-customers.